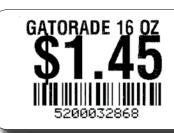

#### Remote Printers

The BTP-L-520 or BTP-L540 Label Printers are essential inventory system accessories. For item or shelf, the BTP-L540 produces direct thermal labels varying in width from 2.14" to 4".

Poll your terminal from a local or remote PC using SAM Software or PC/Poll.

Print highly configurable customized labels using the SNBC BTP-L520 thermal desktop label printer.