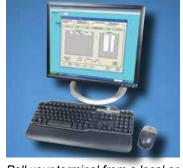

Poll your terminal from a local or remote PC using SAM Software or PC/Poll.

Print highly configurable customized labels using the SNBC BTP-L520 thermal desktop label printer.