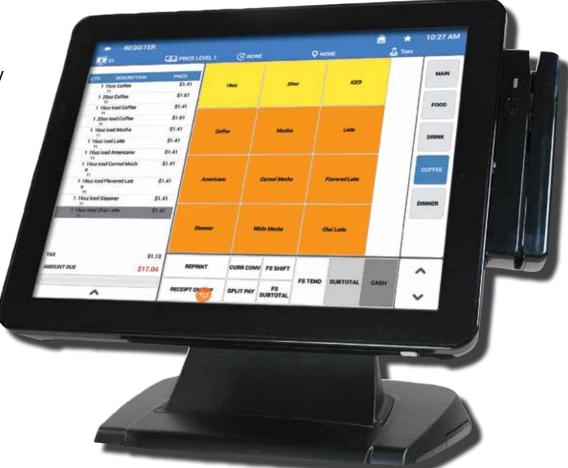

#### **Exceptional POS Capability**

Using robust integrated SAM4POS software, your authorized SAM4s dealer can design your custom application by choosing from an array of features available for food and retail operators.

### On Screen Manager and **Program Access**

Access manager and programming functions intuitively through menus and on-screen options. Programming and editing can be done without referring to manuals. Managers can easily view report data and quickly adjust to changing conditions.