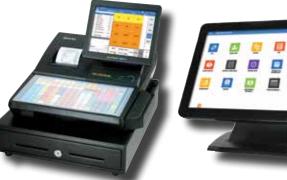

#### Hardware of Your Choice:

SAM4s SAP-530 FT Flat Spill-Resistant Keyboard; 3" Receipt Printer

Hisense HM616 Android Tablet

SAM4s SAP-530 RT Raised-Key Keyboard; 3" Receipt Printer