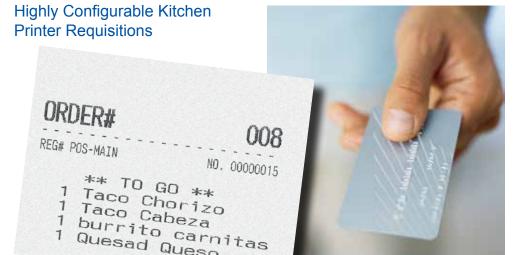

The SAM4s Ellix 40 high speed thermal printer can print requisitions for your kitchen or preparation area.

**MONSTER** 

MONSTER 4.29

desktop label printer shown actual size.

Use an SD card or USB thumb drive for Program Save/Load, report or screen capture, firmware updates and graphics uploading. Connect a keyboard to make programming quick and easy.

#### Popular POS Workstation Options

Kitchen requisition printed on the SAM4s Ellix 40

80mm receipt printer shown 75% actual size.

Quesad Queso

Each SAM4POS Terminal can support devices including cash drawer, kitchen printer, coin dispenser, scale, pole display, kitchen video, video surveillance, UPC scanner, liquor dispenser or Datacap Tran™ integrated credit.