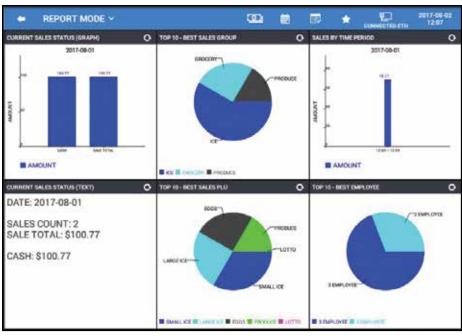

# **POS Software**

### **Database Style Reporting**



### Report Dashboard Feature



#### Easy to Configure Email Report Feature



## Remote Support With TeamViewer



# All features and specifications are subject to change without notice. © 2017, Printed in U.S.A.





**POS Software** 

**Liquor Control interface** Available exclusively through LCSI,Inc.

> The SAM4POS Application is easily configured for your food, beverage, or retail business and provides the functions and options you need to meet your point of service needs.



#### Hardware of Your Choice:



SAM4s SAP-530 FT Flat Spill-Resistant Keyboard; 3" Receipt Printer





Hisense HM616 Android Tablet



SAM4s SAP-530 RT Raised-Key Keyboard; 3" Receipt Printer





#### **Exceptional POS Capability**

Using robust integrated SAM4POS software, your authorized SAM4s dealer can design your custom application b