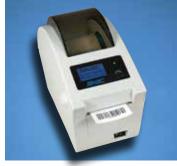

#### Remote Printers

The BTP-L-520 or BTP-L540 Label Printers are essential inventory system accessories. For item or shelf, the BTP-L540 produces direct thermal labels varying in width from 2.14" to 4".

Poll your terminal from a local or remote PC using SAM Software or PC/Poll.

Print highly configurable customized labels using the SNBC BTP-L520 thermal desktop label printer.